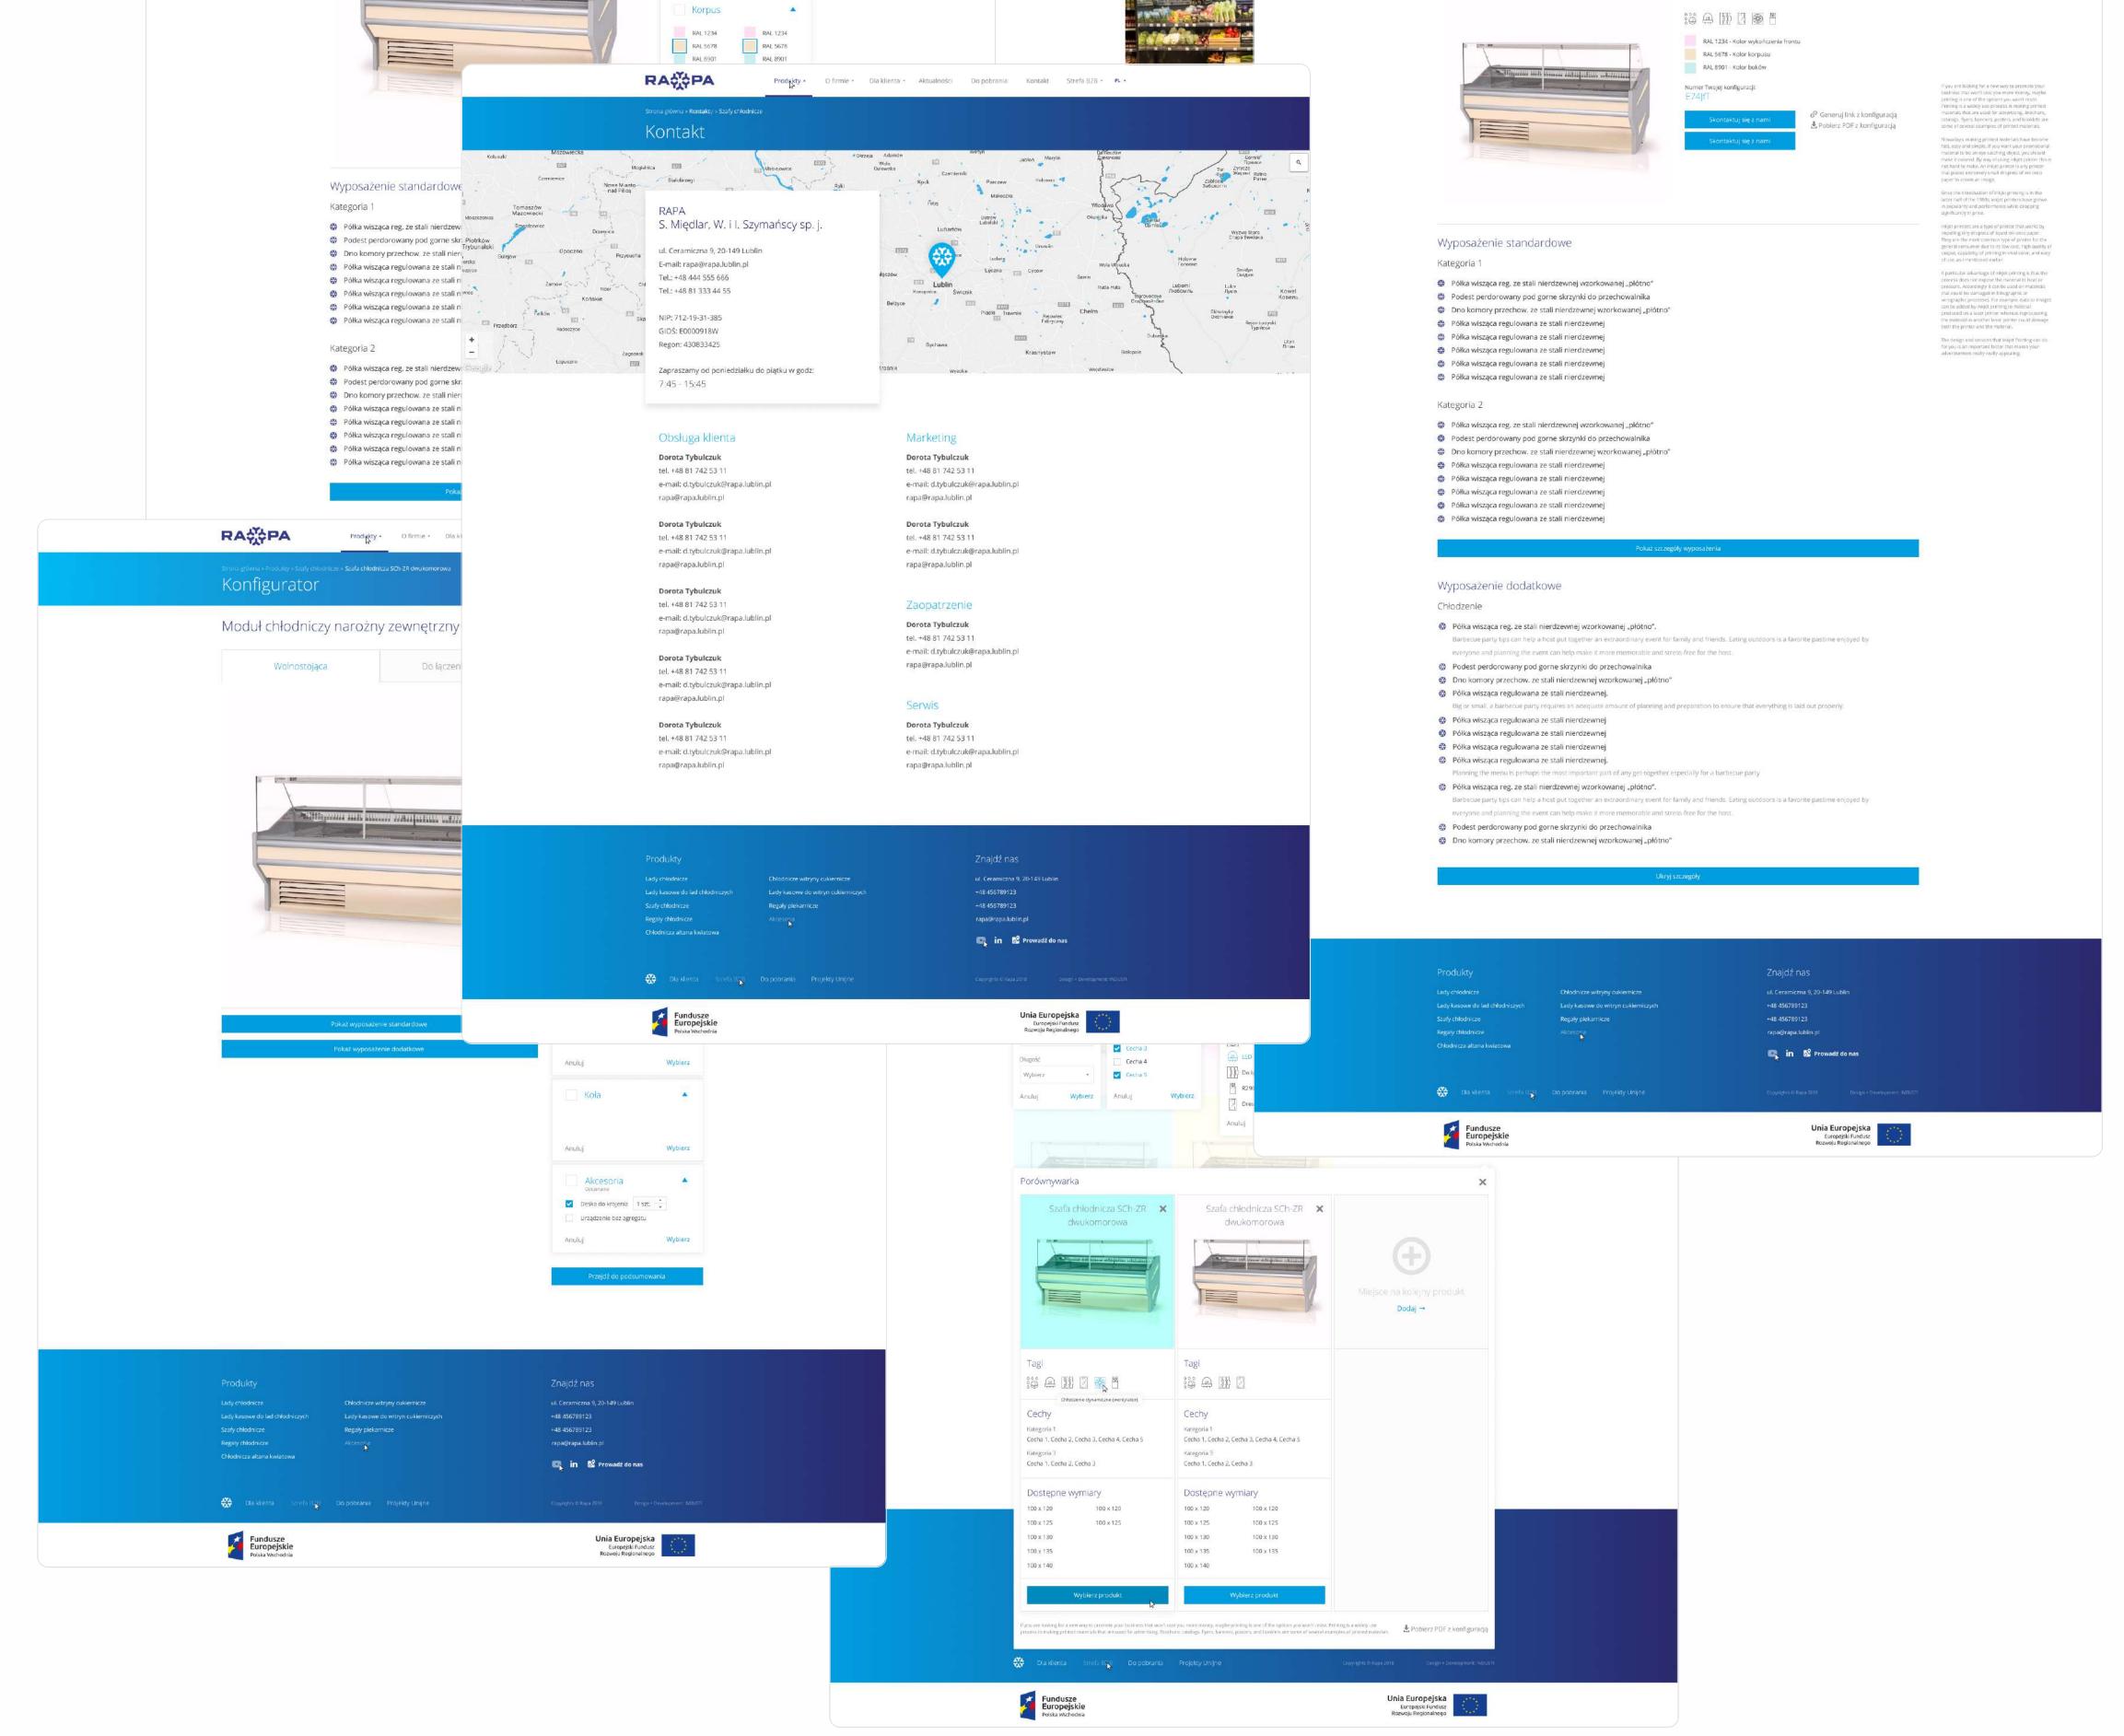

## Designs

We began by redesigning the website, transforming it into a dedicated platform that effectively showcases the company's product offerings.

|                   |                                                                                                           |                                                                     |                             | Skontaktuj się<br>Moduł chłodniczy na<br>szybą prostą pionow |                                                                                                                                       |
|-------------------|-----------------------------------------------------------------------------------------------------------|---------------------------------------------------------------------|-----------------------------|--------------------------------------------------------------|---------------------------------------------------------------------------------------------------------------------------------------|
|                   | Porównywarka                                                                                              |                                                                     |                             |                                                              |                                                                                                                                       |
|                   | Szafa chłodnicza SCh-ZR 🛛 🗙<br>dwukomorowa                                                                | Szafa chłodnicza SCh-ZR 🛛 🗙<br>dwukomorowa                          |                             | No. of Concession, Name                                      |                                                                                                                                       |
|                   |                                                                                                           |                                                                     | Miejsce na kolej<br>Dodaj - | Nawiąż kontakt z dystrybu                                    | Itorem<br>Natvisko                                                                                                                    |
|                   |                                                                                                           |                                                                     |                             | Telefon                                                      | E-mail                                                                                                                                |
|                   | Tagi                                                                                                      | Таді                                                                |                             |                                                              |                                                                                                                                       |
| Lada chłodnicza z | iii 🕰 🖽 🛛 🍕 🖱                                                                                             |                                                                     |                             | 🛃 Wyrażam zgodę na LCD screens ar                            | e uniquely modern in style, and the liquid                                                                                            |
| białym korpusem   | Chłodzenie dynamiczne (wencylutor)<br>Cechy<br>Kategoria 1<br>Cecha 1, Cecha 2, Cecha 3, Cecha 4, Cecha 5 | Cechy<br>Kategoria 1<br>Cecha 1, Cecha 2, Cecha 3, Cecha 4, Cecha 5 |                             | Vyrażam zgodę na LCD screens are                             | e allowed humanity to create slimmer, mo<br>e uniquely modern in style, and the liquid<br>re uniquely modern in style, and the liquid |

## Mockup

With the new website design in place, we created mockups that allowed users to easily visualize and customize their orders.

# Coding

Our development process centered around implementing an e-commerce module equipped with a product creator system, shortening the quotation

This transformed the user experience and enabled quicker decision-making.

This included testing to optimize the user interface, reduce the bounce rate, and enhance the website's overall user experience. process from days to minutes.

We used the 300DEVS Angular CDK to streamline coding and make customization more efficient.